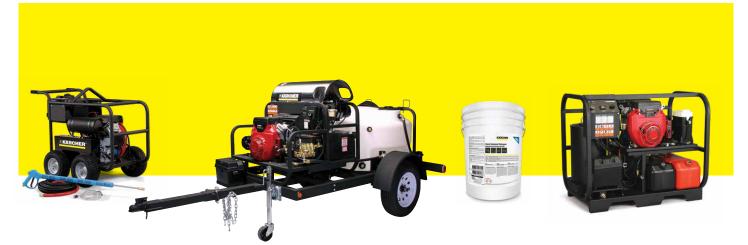

The HD 4.0/50 Pe B Cage cold water pressure washer is extra rugged and powerful. Easily clean equipment, trucks, and trailers at up to 5000 PSI. Use the TRK-2500 HDS 4.7/35 pressure washer trailer package to clean concrete forms as well as vehicles and machines far from a water source.

Kärcher's Heavy Equipment Detergent is an effective and safe detergent that can be used on any surface. It is excellent as a pre-spray for softening and breaking up caked-on soils like mud, greasy film, diesel fuel, and lubricants. Use a HDS 3.5/35 Pe Cage hot water pressure washer to clean equipment at up to 3500 PSI.

HD 4.0/50 Pe B Cage Presure Washer TRK-2500 HDS 4.7/35 Pressure Washer Heavy Equipment Detergent HDS 3.5/35 Pe Cage Pressure Washer