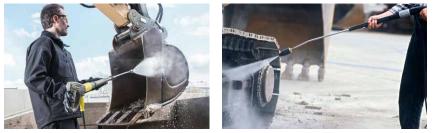

### **BUILDINGS & STRUCTURES**

Cleaning windows, removing dust, metal polishing, prep for painting, and washing debris from cement mixers and scaffolding require an assortment of cleaning tools. Kärcher can help you clean faster and more efficiently - until the job is done.

Concrete Cleaner is formulated to clean stone and concrete surfaces and is effective in removing oil, grease, baked-on carbon, tar and asphalt from unfinished concrete floors, walls and grout. The corrosion-resistant HD 4.0/40 GB cold water pressure washer can be used as a cart or a skid for maximum versatility and durability.

Kärcher's KM 105/110 R Bp ride-on sweeper is extremely maneuverable, allowing you to quickly remove dirt and debris from large areas. The powerful NT 50/1 has standard HEPA filtration and is fully compliant for silica and dust mitigation.