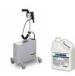

Kärcher's Heavy Equipment Detergent is an effective and safe detergent that can be used on any surface. It is excellent as a pre-spray for softening and breaking up caked-on soils like mud, greasy film, diesel fuel, and lubricants. Use a HDS 3.5/35 Pe Cage hot water pressure washer to clean equipment at up to 3500 PSI.

HD 4.0/50 Pe B Cage Presure Washer TRK-2500 HDS 4.7/35 Pressure Washer Heavy Equipment Detergent HDS 3.5/35 Pe Cage Pressure Washer