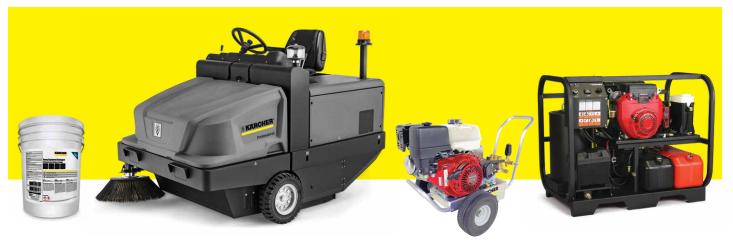

Kärcher's KM 105/110 R Bp ride-on sweeper is extremely maneuverable, allowing you to quickly remove dirt and debris from large areas. The powerful NT 50/1 has standard HEPA filtration and is fully compliant for silica and dust mitigation.

Concrete Cleaner Detergent

HD 4.0/40 GB Pressure Washer

KM 105/180 R Sweeper

NT 50/1 Wet/Dry Vacuum