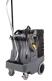

Kärcher's KM 105/110 R Bp ride-on sweeper is extremely maneuverable, allowing you to quickly remove dirt and debris from large areas. The powerful NT 50/1 has standard HEPA filtration and is fully compliant for silica and dust mitigation.

Concrete Cleaner Detergent

HD 4.0/40 GB Pressure Washer

KM 105/180 R Sweeper

NT 50/1 Wet/Dry Vacuum