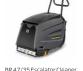

Kärcher's KM 105/110 R Bp ride-on sweeper is extremely maneuverable, allowing you to quickly remove dirt and debris from large areas. The powerful NT 50/1 has standard HEPA filtration and is fully compliant for silica and dust mitigation.

Concrete Cleaner Detergent

HD 4.0/40 GB Pressure Washer

KM 105/180 R Sweeper

NT 50/1 Wet/Dry Vacuum