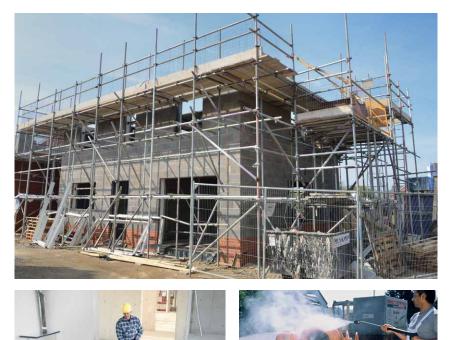

### **BUILDINGS & STRUCTURES**

Cleaning windows, removing dust, metal polishing, prep for painting, and washing debris from cement mixers and scaffolding require an assortment of cleaning tools. Kärcher can help you clean faster and more efficiently - until the job is done.

Concrete Cleaner is formulated to clean stone and concrete surfaces and is effective in removing oil, grease, baked-on carbon, tar and asphalt from unfinished concrete floors, walls and grout. The corrosion-resistant HD 4.0/40 GB cold water pressure washer can be used as a cart or a skid for maximum versatility and durability.

Kärcher's KM 105/110 R Bp ride-on sweeper is extremely maneuverable, allowing you to quickly remove dirt and debris from large areas. The powerful NT 50/1 has standard HEPA filtration and is fully compliant for silica and dust mitigation.