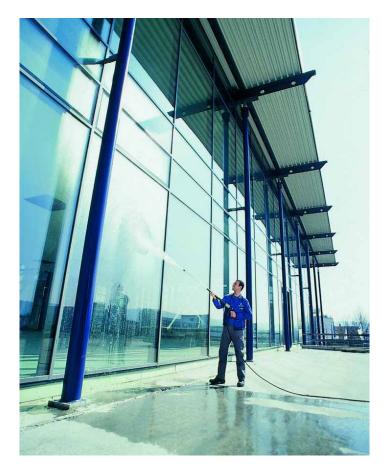

### **BUILDINGS & STRUCTURES**

Cleaning windows, removing dust, metal polishing, prep for painting, and washing debris from cement mixers and scaffolding require an assortment of cleaning tools. Kärcher can help you clean faster and more efficiently - until the job is done.