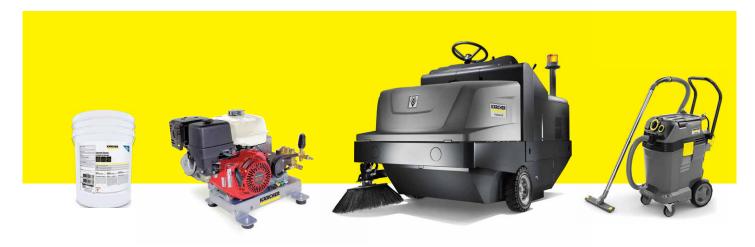

Concrete Cleaner is formulated to clean stone and concrete surfaces and is effective in removing oil, grease, baked-on carbon, tar and asphalt from unfinished concrete floors, walls and grout. The corrosion-resistant HD 4.0/40 GB cold water pressure washer can be used as a cart or a skid for maximum versatility and durability.

Kärcher's KM 105/110 R Bp ride-on sweeper is extremely maneuverable, allowing you to quickly remove dirt and debris from large areas. The powerful NT 50/1 has standard HEPA filtration and is fully compliant for silica and dust mitigation.

Concrete Cleaner Detergent

HD 4.0/40 GB Pressure Washer

KM 105/180 R Sweeper

NT 50/1 Wet/Dry Vacuum