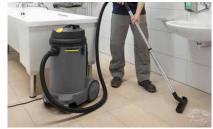

#### PRESSURE KING Pressure Washers & Steamers Sales and Service CARES.

Patient satisfaction is imperative to your hospital's success. We understand that creating a positive patient experience can increase your HCAHPS scores, so we're here to help. With Kärcher in your corner, every nook and cranny can be cleaned with ease and efficiency. Cleaning and disinfection is our specialty, we've developed a hospital-grade misting system specifically for high-touch points in all areas of your facility. Keep your staff and patients safe from HAIs with effective infection prevention and control.

The Sensor S2 HEPA upright vacuum allows you to deep clean into carpet and remove dirt that can cause long-term damage, while the Kärcher PS 4/7 Bp Mister is specifically designed to reduce risks of HAIs by killing virus, bacteria, and mold. Mist VitalOxide on chairs, doors, handles, your front desk, or any high touch point in the lobby to quickly remove viruses and bacteria.