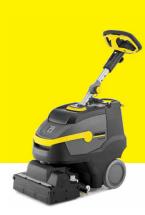

#### CORRIDORS

Corridors are the central systems of a hospital. Keeping corridors cleaned can be a daunting task, but Kärcher makes it easy.

The Chariot 2 iScrub 20 Deluxe allows your cleaning crew to be highly productive, scrubbing 18,000 sq ft per hour. It boasts a 48" turning radius for optimum maneuverability in corridors of all sizes. Kärcher's B 40 W Bp wtih ORB technology provides a green cleaning solution for top-scrubbing and recoat programs, using less chemicals, water, energy, and labor.

Chariot 2 iScrub 20 Scrubber

B 40 W Bp w/ ORB Scrubber

Chariot 2 iGloss Burnisher

BD 50/50 C Classic Bp Scrubber