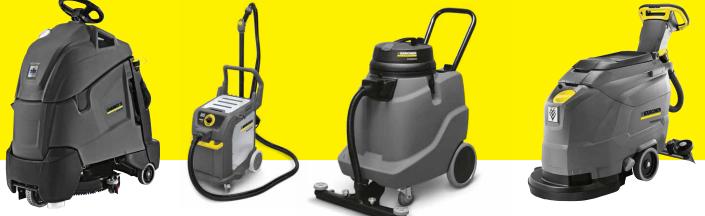

The Sensor S2 HEPA upright vacuum allows you to deep clean into carpet and remove dirt that can cause long-term damage, while the Kärcher PS 4/7 Bp Mister is specifically designed to reduce risks of HAIs by killing virus, bacteria, and mold. Mist VitalOxide on chairs, doors, handles, your front desk, or any high touch point in the lobby to quickly remove viruses and bacteria.

The compact BR 35/12 C Bp floor scrubber is a lightweight battery-powered scrubber that prevents slipping and leaves the floor dry immediately after cleaning. Use the Radiant floor machine with ORB technology to brighten stone floors, clean carpet, make tile & grout shine, simple to use. This machine is the jack-of-all-trades.

Sensor S2 HEPA Upright Vacuum

PS 4/7 Bp Mister

BR 35/12 Bp Scrubber

Radiant with ORB Floor Machine

#### ADMINISTRATIVE OFFICES

The health and wellness of your employees is imperative to the health of the hospital. Our equipment lends a helping hand, making cleaning offices much more efficient.

The Lightning 2000 burnisher creates a consistent high-gloss shine on floors. Its powerful dust control system captures dust in an easy to remove paper bag. For productive vacuuming on carpet or hard floor surfaces, the Chariot 2 iVac 24 ATV stand-on vacuum cleaner allows maximum cleaning coverage in minimal time.

Kärcher's Clipper 12 extractor will clean even the dirtiest carpets with confidence and power. The user friendly design and durability makes this the perfect extractor for your hospital offices. The PS 4/7 Bp mister with Vital Oxide is a hospital grade disinfectant system. Spray Vital Oxide through the mister onto any surface to kill harmful bacteria and viruses.

Clipper 12 Extractor

PS 4/7 Bp Mister

Lightning 2000 Burnisher

Chariot 2 iVac 24 Vacuum