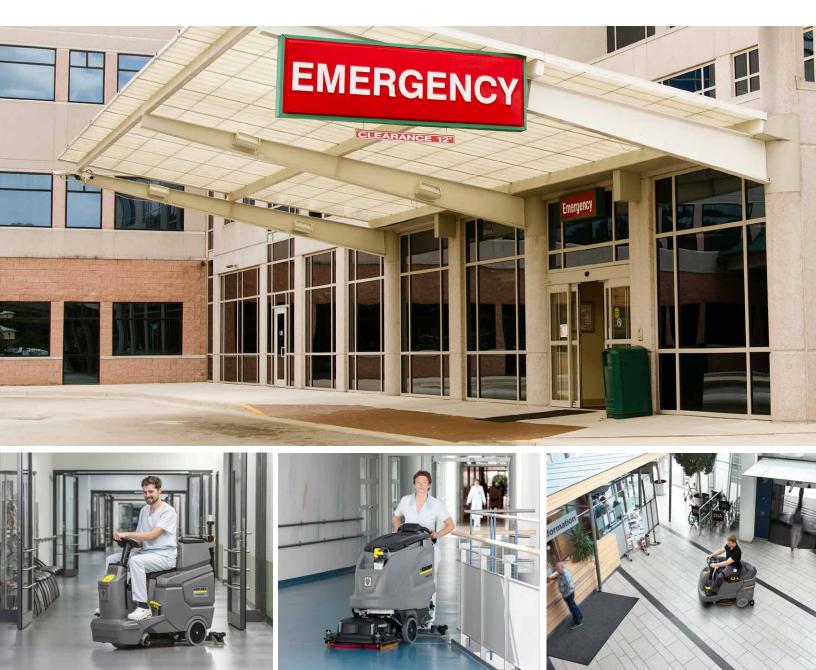

# INCREASED EFFICIENCIES IN YOUR FACILITY.

**Hospitals** are synonymous with cleanliness and health. Maintaining hygiene and increasing patient satisfaction while keeping costs low can be difficult. Kärcher has the solution to help you work productively and effectively while reducing HAIs and increasing your HCAHPS scores. With innovative products, resourceful technologies, and complete system solutions, Kärcher provides increased efficiencies for your facility.

## LOBBY & WAITING AREAS

Efficient cleaning in the lobby and waiting areas allows successful facilities to provide an inviting environment for patients and incorporates the best practices of health and safety.

#### CORRIDORS

Corridors are the central systems of a hospital. Keeping corridors cleaned can be a daunting task, but Kärcher makes it easy.

The Chariot 2 iScrub 20 Deluxe allows your cleaning crew to be highly productive, scrubbing 18,000 sq ft per hour. It boasts a 48" turning radius for optimum maneuverability in corridors of all sizes. Kärcher's B 40 W Bp wtih ORB technology provides a green cleaning solution for top-scrubbing and recoat programs, using less chemicals, water, energy, and labor.