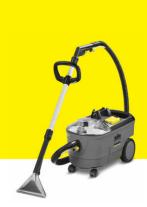

## **PATIENT ROOMS**

Patients want to see the efforts of your cleaning, while not being disturbed. Kärcher can help keep a highly clean environment.

Use the Puzzi 10/1 carpet extractor for a powerful, compact spray extraction. The adjustable handle and floor tool enables a quick cleaning and dries your carpet in a short amount of time. The Taz all-surface cleaning machine cleans tile & grout, wood, vinyl, concrete, epoxy, and other surfaces.

Puzzi 10/1 Extractor

Taz All-Surface Machine

BR 35/12 C Bp Scrubber

PS 4/7 Bp & Vital Oxide Mister & Detergent