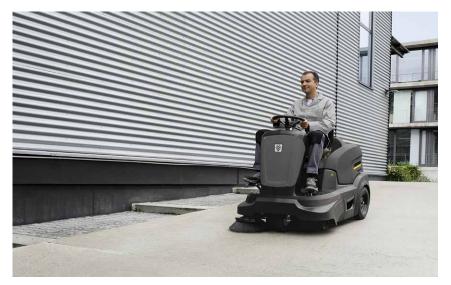

#### EXTERIOR/LOADING DOCK

The exterior and loading docks of a hospital must not only give a good first impression and build patient confidence, but also ensure that daily routines can be carried out safely and smoothly.

Easily keep walkways and entryways soil free with the Radius 280 Deluxe sweeper. It has quiet operation and provides outstanding performance on hard and soft surfaces. Use the KM 105/110 R Bp ride-on sweeper to clean parking garages and lots quickly and efficiently.