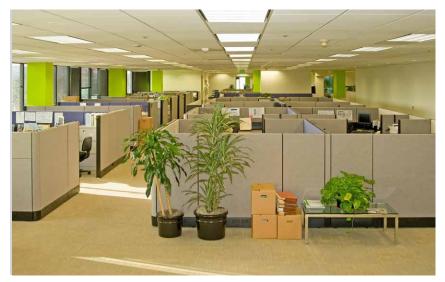

#### ADMINISTRATIVE OFFICES

The health and wellness of your employees is imperative to the health of the hospital. Our equipment lends a helping hand, making cleaning offices much more efficient.

The Lightning 2000 burnisher creates a consistent high-gloss shine on floors. Its powerful dust control system captures dust in an easy to remove paper bag. For productive vacuuming on carpet or hard floor surfaces, the Chariot 2 iVac 24 ATV stand-on vacuum cleaner allows maximum cleaning coverage in minimal time.

Kärcher's Clipper 12 extractor will clean even the dirtiest carpets with confidence and power. The user friendly design and durability makes this the perfect extractor for your hospital offices. The PS 4/7 Bp mister with Vital Oxide is a hospital grade disinfectant system. Spray Vital Oxide through the mister onto any surface to kill harmful bacteria and viruses.