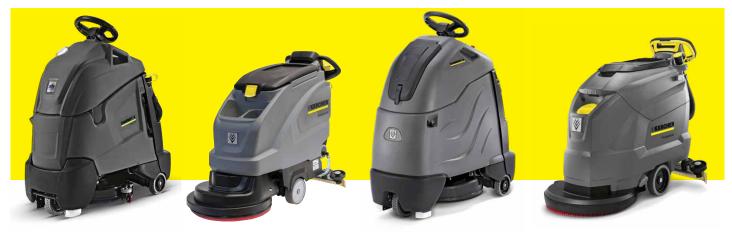

The Sensor S2 HEPA upright vacuum allows you to deep clean into carpet and remove dirt that can cause long-term damage, while the Kärcher PS 4/7 Bp Mister is specifically designed to reduce risks of HAIs by killing virus, bacteria, and mold. Mist VitalOxide on chairs, doors, handles, your front desk, or any high touch point in the lobby to quickly remove viruses and bacteria.

The compact BR 35/12 C Bp floor scrubber is a lightweight battery-powered scrubber that prevents slipping and leaves the floor dry immediately after cleaning. Use the Radiant floor machine with ORB technology to brighten stone floors, clean carpet, make tile & grout shine, simple to use. This machine is the jack-of-all-trades.

Sensor S2 HEPA Upright Vacuum

PS 4/7 Bp Mister

BR 35/12 Bp Scrubber

Radiant with ORB Floor Machine