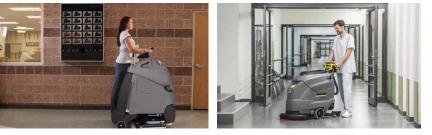

#### CORRIDORS

Corridors are the central systems of a hospital. Keeping corridors cleaned can be a daunting task, but Kärcher makes it easy.

The Chariot 2 iScrub 20 Deluxe allows your cleaning crew to be highly productive, scrubbing 18,000 sq ft per hour. It boasts a 48" turning radius for optimum maneuverability in corridors of all sizes. Kärcher's B 40 W Bp wtih ORB technology provides a green cleaning solution for top-scrubbing and recoat programs, using less chemicals, water, energy, and labor.

Use the Chariot 2 iGloss stand-on burnisher for a brilliant shine. This machine will increase productivity and will allow you daytime cleaning ability. The BD 50/50 C Classic Bp walk-behind scrubber was designed with you in mind. It's slimline design, 13.2 gallon capacity, and quiet noise level allow for around-the-clock scrubbing.