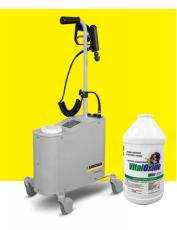

The BR 35/12 C Bp scrubber provides powerful scrubbing in small areas. Both solution and recovery tanks are easy to fill and clean for effective, hygienic cleaning in patient rooms. Use the PS 4/7 Bp mister to disinfect all surfaces, leaving Vital Oxide to dry. No wiping is necessary, allowing you to turn rooms faster and more germ free than ever.

Puzzi 10/1 Extractor

Taz All-Surface Machine

BR 35/12 C Bp Scrubber

PS 4/7 Bp & Vital Oxide Mister & Detergent