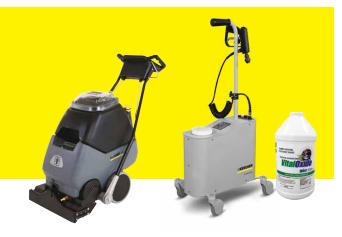

The Sensor S2 HEPA upright vacuum allows you to deep clean into carpet and remove dirt that can cause long-term damage, while the Kärcher PS 4/7 Bp Mister is specifically designed to reduce risks of HAIs by killing virus, bacteria, and mold. Mist VitalOxide on chairs, doors, handles, your front desk, or any high touch point in the lobby to quickly remove viruses and bacteria.

Sensor S2 HEPA Upright Vacuum

PS 4/7 Bp Mister

BR 35/12 Bp Scrubber

Radiant with ORB Floor Machine