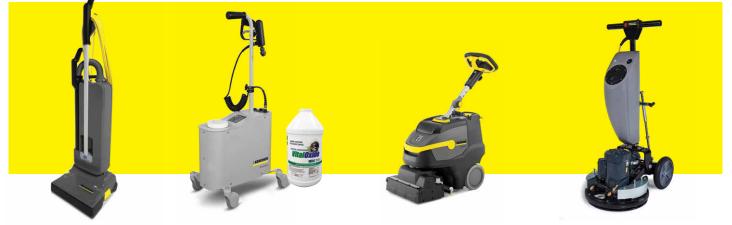

The Sensor S2 HEPA upright vacuum allows you to deep clean into carpet and remove dirt that can cause long-term damage, while the Kärcher PS 4/7 Bp Mister is specifically designed to reduce risks of HAIs by killing virus, bacteria, and mold. Mist VitalOxide on chairs, doors, handles, your front desk, or any high touch point in the lobby to quickly remove viruses and bacteria.

The compact BR 35/12 C Bp floor scrubber is a lightweight battery-powered scrubber that prevents slipping and leaves the floor dry immediately after cleaning. Use the Radiant floor machine with ORB technology to brighten stone floors, clean carpet, make tile & grout shine, simple to use. This machine is the jack-of-all-trades.

Sensor S2 HEPA Upright Vacuum

PS 4/7 Bp Mister

BR 35/12 Bp Scrubber

Radiant with ORB Floor Machine