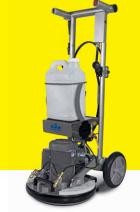

The compact BR 35/12 C Bp floor scrubber is a lightweight battery-powered scrubber that prevents slipping and leaves the floor dry immediately after cleaning. Use the Radiant floor machine with ORB technology to brighten stone floors, clean carpet, make tile & grout shine, simple to use. This machine is the jack-of-all-trades.

Sensor S2 HEPA Upright Vacuum

PS 4/7 Bp Mister

BR 35/12 Bp Scrubber

Radiant with ORB Floor Machine