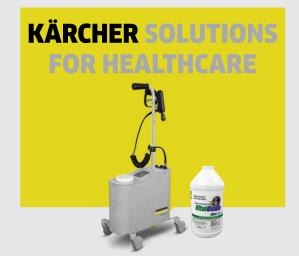

The Sensor S2 HEPA upright vacuum allows you to deep clean into carpet and remove dirt that can cause long-term damage, while the Kärcher PS 4/7 Bp Mister is specifically designed to reduce risks of HAIs by killing virus, bacteria, and mold. Mist VitalOxide on chairs, doors, handles, your front desk, or any high touch point in the lobby to quickly remove viruses and bacteria.

The BR 35/12 C Bp scrubber provides powerful scrubbing in small areas. Both solution and recovery tanks are easy to fill and clean for effective, hygienic cleaning in patient rooms. Use the PS 4/7 Bp mister to disinfect all surfaces, leaving Vital Oxide to dry. No wiping is necessary, allowing you to turn rooms faster and more germ free than ever.