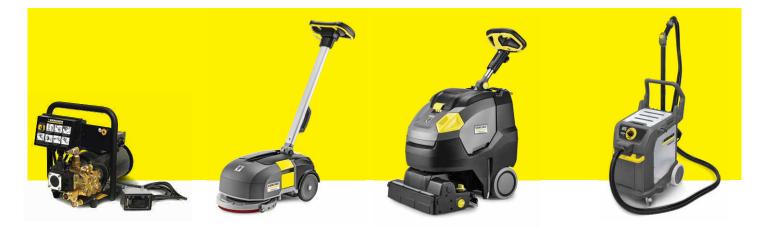

#### CORRIDORS

Corridors are the central systems of a hospital. Keeping corridors cleaned can be a daunting task, but Kärcher makes it easy.

The Chariot 2 iScrub 20 Deluxe allows your cleaning crew to be highly productive, scrubbing 18,000 sq ft per hour. It boasts a 48" turning radius for optimum maneuverability in corridors of all sizes. Kärcher's B 40 W Bp wtih ORB technology provides a green cleaning solution for top-scrubbing and recoat programs, using less chemicals, water, energy, and labor.

Use the Chariot 2 iGloss stand-on burnisher for a brilliant shine. This machine will increase productivity and will allow you daytime cleaning ability. The BD 50/50 C Classic Bp walk-behind scrubber was designed with you in mind. It's slimline design, 13.2 gallon capacity, and quiet noise level allow for around-the-clock scrubbing.

Chariot 2 iScrub 20 Scrubber

B 40 W Bp w/ ORB Scrubber

Chariot 2 iGloss Burnisher

BD 50/50 C Classic Bp Scrubber