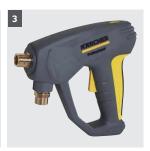

#### 3 EASY!Force trigger gun

 EASY!Force trigger gun with cruise control like technology uses its own recoil force to hold the trigger down - so, no more sore hands after hours of use.