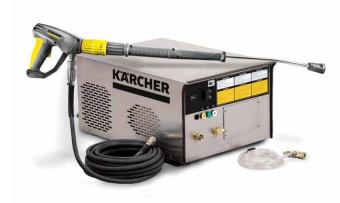

## **HD CABINET - BELT DRIVE**

# Industrial throughout.

Our cold-water cabinet units really take the heat, accepting pre-heated water up to 145°F. Protected in durable stainless steel cabinets, they demonstrate industrial strength throughout, including belt-drive Kärcher crankcase pumps, industrial motors, and magnetic starters for operator safety.