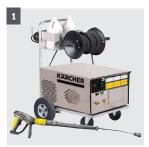

### 1 Safety features and optional wheel kit with detergent rack

- A thermal pump protector to prevent the buildup of excessive pressures or heat.
- Time-Delay Shutdown automatically turns off unit, if not in use for a set time, for protection against unattended operation
- High-Pressure Pump (with 7-year warranty) by dual, V-cogged belts.
- Pulleys are made of cast iron and can be easily adjusted by turning two bolts
- Take the HD Cabinet mobile with the optional stainless steel wheel kit with detergent rack.

### 2 Floor stand

■ Mount to floor stand to centralize cleaning