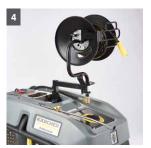

#### 4 Accessories with best ergonomics in the market

- EASY!Force trigger gun with zero holding provides maximum user comfort during hours of continuous use.
- Karcher Power nozzle with 40% higher cleaning performance.
- Hose reel bracket kit available for pivoting hose reel to be mounted on top of the machine.