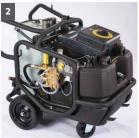

## 2 Robust and innovative

- Very robust cage frame with 12" non-flat wheels, casters with brakes, and removable side panels.
- Excellent mobility including a crane hook for loading of the machine.
- Two water filters for maximum machine uptime.
- Dispensing system for Kärcher coil and pump protectant included.