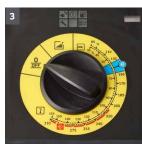

### 3 More features, more options

- $\hfill\blacksquare$  Hour meter included on operator's panel.
- Single dial operation with scale up to 230°F on Standard units and up to 311°F steam stage on Premium units.
- Operators panel with LED status lights for faster service.
- Wand and hose holders included.