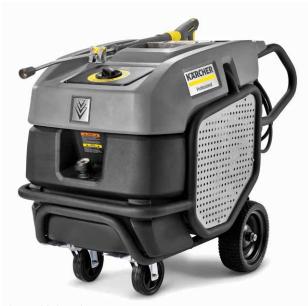

# **MOJAVE SERIES**

Premium model pictured

# Robust and innovative.

The Kärcher Mojave series is the perfect all-around machine for a variety of applications such as agriculture, automotive, and transportation. The Mojave delivers the highest performance for best cleaning results - all combined in a robust package. Innovative features engineered with high quality components make for a product able to withstand harsh working conditions.

#### New, innovative, features and upgrades

- Auto start/stop is standard
- Equipped with EASY!Force trigger gun, hour meter, status LED, crane hook, and other upgraded features
- Steam stage, long life hoses, and stainless steel side panels included on Premium units