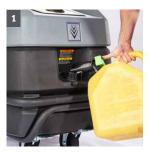

## 2 Robust and innovative

- Very robust cage frame with 12" non-flat wheels, casters with brakes, and removable side panels.
- Excellent mobility including a crane hook for loading of the machine.
- Two water filters for maximum machine uptime.
- Dispensing system for Kärcher coil and pump protectant included.